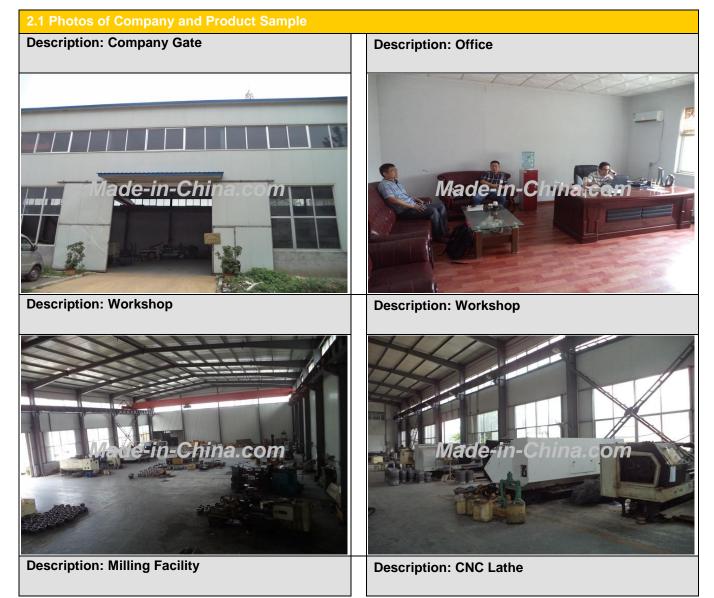

#### **General Comments:**

Zibo Qingdong Machinery Manufacturing Co., Ltd. is a manufacturer with 21 employees; it was established in 2010, located in Xiaohaiyan Industrial Zone, Baita Town, Boshan District, Zibo City, Shandong Province, China. The workshops occupy an area 2,300 square meters, and the annual production output was 2,500 tons for pump parts, 2,500 tons for casting and 20,000 pcs for machinery parts last year. Zibo Qingdong Machinery Manufacturing Co., Ltd. has passed ISO9001:2008 certification in 2015, and obtained product test report. The company has successful foreign trading experience in America, Europe, Asia, Mideast and Africa market.

According to:

☐ Land certificate⊠ Lease agreement

Real estate certificateObservation Estimated on site

The company area 2,300 square meters The land occupies square meters. The offices occupy 450 square meters. The workshops occupy 1,500 square meters.